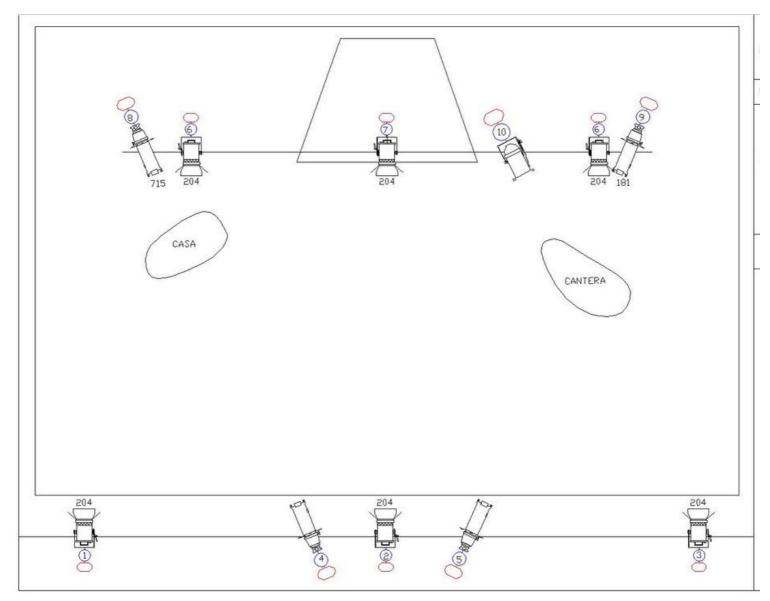

#### **LIGHTING**

- \* See flat lights attached for PC
- -6 PC
- -4 profiles
- \* A lights technician during set up and performances. If company has to come with a technician, this cost would be add to the budget.
- \* Darkness in the room
- \*Programable light console

## **LIGHTING**