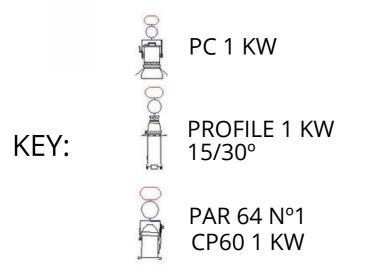

#### **LIGHTING**

- \* See flat lights attached for PC
- -6 PC
- -4 profiles
- \* A lights technician during set up and performances. If company has to come with a technician, this cost would be add to the budget.
- \* Darkness in the room
- \*Programable light console

## **LIGHTING**