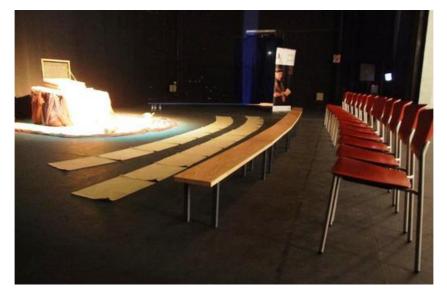

#### 1) SCENOGRAPHY AND AUDIENCE AT THE SAME LEVEL

- Measures scenic area: 4 m. wide x 3,50 m. depth x 2,75 m. height (adaptable measures)
  - Measures public space: 6m x 6m

- The organization will have to provide 40 chairs and carpets / cushions (or similar) to sit the children on the floor. If small benches are available, 3 levels can be created: carpet-benches-chairs, for create a small step and improve the public

visibility.

- 2) ITALIAN CONFIGURATION. Scenography on the stage and audience on the patio stalls. Recommended for small theaters (ideal with grandstand).
- -Measures scene: 4 m. wide  $\times$  3,50 m. depth  $\times$  2,75 m. height (adaptable measures)

#### FOR BOTH SPACES

- Black background
- The organization will facilitate to the actor a wireless microphone (discreet) ONLY if performances are in a big room.