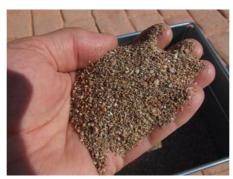

#### **SAND**

0.4 cubic metres (100 kg) of DRY SAND without metal, with a similar colour and texture to the photos below (without stone, not dust. More granular and less earthy (ground)). The sand could be find in a shop with products for construction. In this case, open the sac before performances. It's very important that the SAND is DRY.