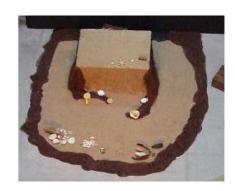

#### **SAND**

0.4 cubic metres (100 kg) of DRY SAND without metal, with a similar colour and texture to the photos below (without stone, not dust. More granular and less earthy (ground)). The sand could be find in a shop with products for construction. In this case, open the sac before performances. It's very important that the SAND is DRY.

ANOTHER POSSIBILITY IS TO USE VERMICULITE (100L).
YOU COULD FIND BAGS IN GARDEN'S SHOPS. THE ADVANTAGE IS THAT IT IS
VERY CHEAP AND THAT DOES NOT WEIGHT ANYTHING.