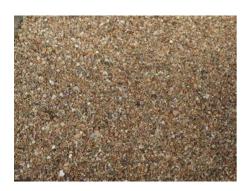

#### **SAND**

0.4 cubic metres (100 kg) of DRY SAND without metal, with a similar colour and texture to the photos below (without stone, not dust. More granular and less earthy (ground)). The sand could be find in a shop with products for construction. In this case, open the sac before performances. It's very important that the SAND is DRY.