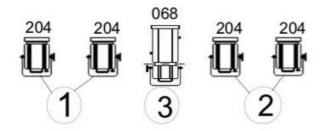

#### **LIGHTING**

- \*4x 1000 W PC front of house lights + 1 cutout
- \*2x 1000 W PC backlights
- \*Technical assistance during set up and performances
- \*Darkness in the room