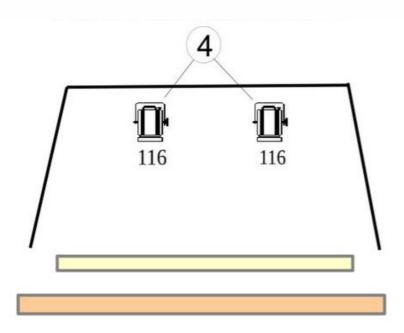

#### **LIGHTING**

- \*4x 1000 W PC front of house lights + 1 cutout
- \*2x 1000 W PC backlights
- \*Technical assistance during set up and performances
- \*Darkness in the room