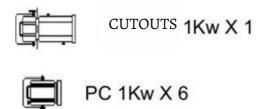

#### **LIGHTING**

- \*4x 1000 W PC front of house lights + 1 cutout
- \*2x 1000 W PC backlights
- \*Technical assistance during set up and performances
- \*Darkness in the room